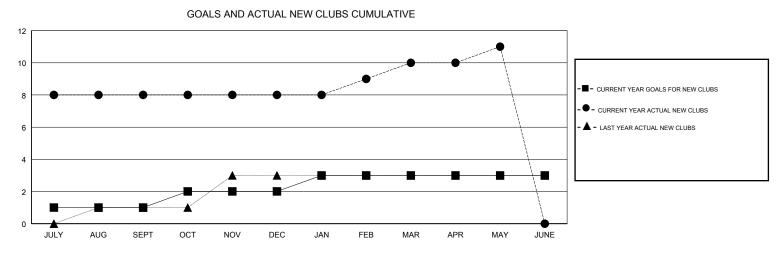

## VENKATA S RAJU DANTULURI GMT:

| GMT: VENKATA S RAJU DANTULURI |               |           | LOCAT         | LOCATION INDIA        |                           |                         | GMT CA                                             |  |
|-------------------------------|---------------|-----------|---------------|-----------------------|---------------------------|-------------------------|----------------------------------------------------|--|
|                               | Club          | s         |               | Members               |                           |                         |                                                    |  |
|                               | RESULTS FOR   | 2017-2018 |               | RESULTS FOR 2017-2018 |                           |                         |                                                    |  |
| QUARTER                       | NEW CLUB GOAL | NEW CLUBS | DROPPED CLUBS | QUARTER               | MEMBER GROWTH NET<br>GOAL | MEMBER GROWTH<br>ACTUAL | DROPPED<br>MEMBERS ACTUAL<br>(including transfers) |  |
| JULY/AUG/SEPT                 | 1             | 8         | 0             | JULY/AUG/SEPT         | 35                        | 220                     | 133                                                |  |
| OCT/NOV/DEC                   | 1             | 0         | 5             | OCT/NOV/DEC           | 35                        | 35                      | 144                                                |  |
| JAN/FEB/MAR                   | 1             | 2         | 0             | JAN/FEB/MAR           | 35                        | 76                      | 41                                                 |  |
| APR/MAY/JUNE                  | 0             | 1         | 0             | APR/MAY/JUNE          | 15                        | 55                      | 92                                                 |  |