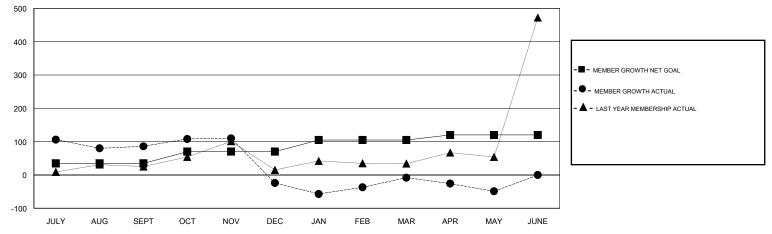

## VENKATA S RAJU DANTULURI GMT:

| GMT: VENKATA S RAJU DANTULURI |               |           | LOCAT         | LOCATION INDIA        |                           |                         | GMT CA                                             |  |
|-------------------------------|---------------|-----------|---------------|-----------------------|---------------------------|-------------------------|----------------------------------------------------|--|
|                               | Club          | s         |               | Members               |                           |                         |                                                    |  |
|                               | RESULTS FOR   | 2017-2018 |               | RESULTS FOR 2017-2018 |                           |                         |                                                    |  |
| QUARTER                       | NEW CLUB GOAL | NEW CLUBS | DROPPED CLUBS | QUARTER               | MEMBER GROWTH NET<br>GOAL | MEMBER GROWTH<br>ACTUAL | DROPPED<br>MEMBERS ACTUAL<br>(including transfers) |  |
| JULY/AUG/SEPT                 | 1             | 8         | 0             | JULY/AUG/SEPT         | 35                        | 220                     | 133                                                |  |
| OCT/NOV/DEC                   | 1             | 0         | 5             | OCT/NOV/DEC           | 35                        | 35                      | 144                                                |  |
| JAN/FEB/MAR                   | 1             | 2         | 0             | JAN/FEB/MAR           | 35                        | 76                      | 41                                                 |  |
| APR/MAY/JUNE                  | 0             | 1         | 0             | APR/MAY/JUNE          | 15                        | 55                      | 92                                                 |  |